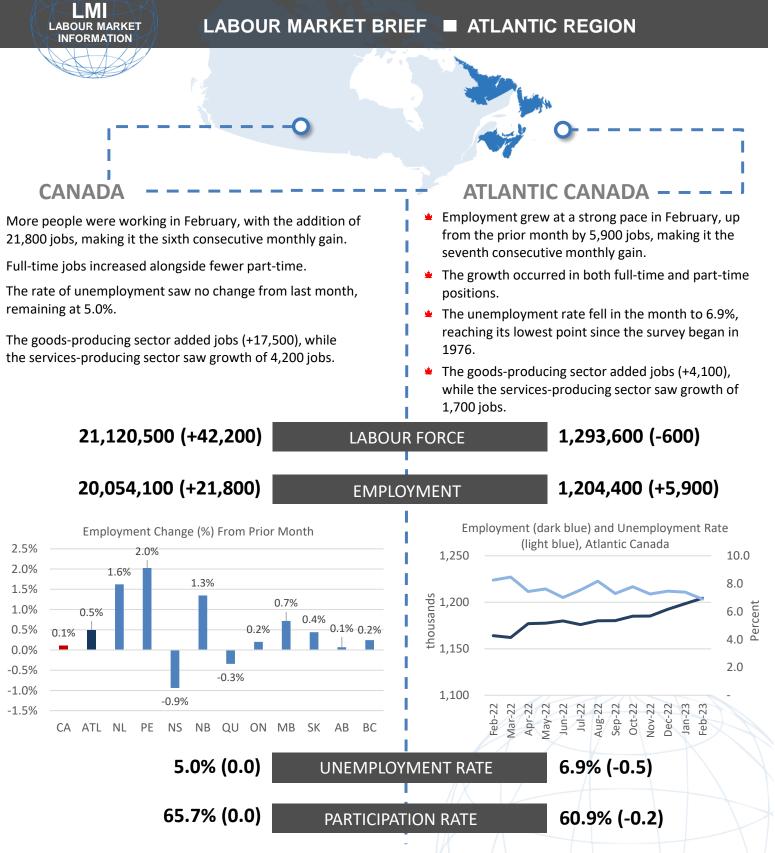

Statistics Canada, Labour Force Survey, Table 14-10-0287-01

Data above are seasonally adjusted. Values in brackets are month-over-month changes.

2.5%

2.0%

1.5%

1.0%

0.5%

0.0%

-0.5%

-1.0%

-1.5%

1

Employment and Emploi et Social Development Canada Développement social Canada

UNCLASSIFIED / NON CLASSIFIÉ

Canada