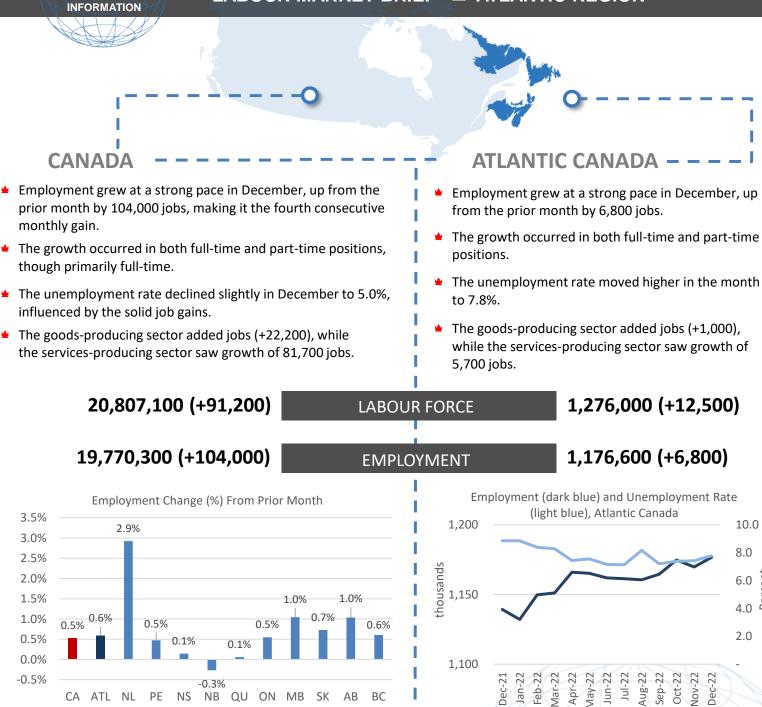

## LABOUR MARKET BRIEF ATLANTIC REGION

DECEMBER 2022

10.0

8.0

2.0

7.8% (+0.4)

60.4% (+0.5)

Canada

cent 6.0 4.0 d

Statistics Canada, Labour Force Survey, Table 14-10-0287-01 Data above are seasonally adjusted. Values in brackets are month-over-month changes.

3.5%

3.0%

2.5%

2.0%

1.5%

1.0%

0.5%

0.0%

-0.5%

CA ATL

NL

ΡE

NS

NB

5.0% (-0.1)

65.0% (+0.2)

QU

ON

MB

SK

AB BC

**UNEMPLOYMENT RATE** 

PARTICIPATION RATE

Employment and Emploi et Social Development Canada Développement social Canada

UNCLASSIFIED / NON CLASSIFIÉ